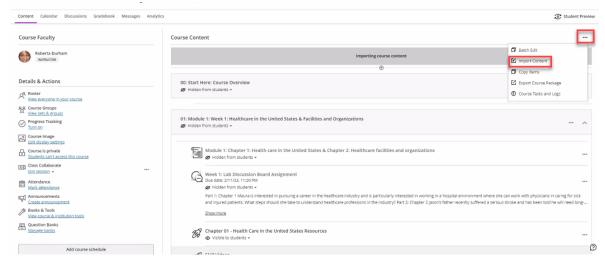

## Steps to Import Test banks into Blackboard Ultra

- 1. On your my Evolve page, please click the My Other Products tab and locate the resource.
  - a. (NOTE: if you cannot find the resource it needs to be added to your account)
    - i. Do not click your instructor-Led Course ID version.
- 2. Click on the title of the resource.
- 3. To download every test bank download file into Blackboard as one file, please click the Test bank button (you may need to scroll down to find it).
  - a. If you want to download the chapters individually, please navigate into Instructor Resources, and click on the test bank file folder. From there you can download them by chapter.
- 4. Navigate to your Blackboard course.
- 5. Within the Course Content Page, please click the 3 dots located directly below student preview in the top right corner. Afterwards, please click Import Content