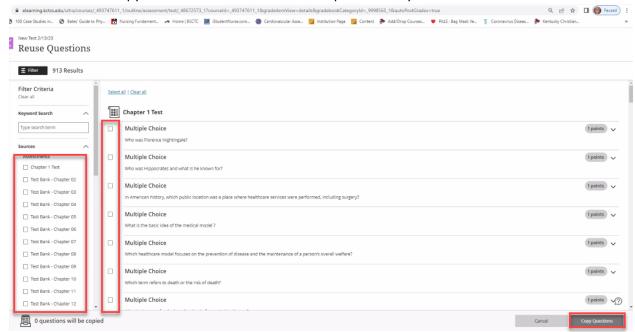

4. On the panel that appears, click the test button.

- 5. Hover toward the middle of the blank area and click the + button that appears.
- 6. Click Reuse Questions.

7. On the page that will appear you will see all of the test banks that were previously imported into your Blackboard course. Please check the box next to any of the test banks, to see questions specifically for that chapter.

- a. Once you have done that, please check the box next to the questions to choose the questions you'd like to add to your test.
- b. Click the Copy Questions button to add these questions to your test.