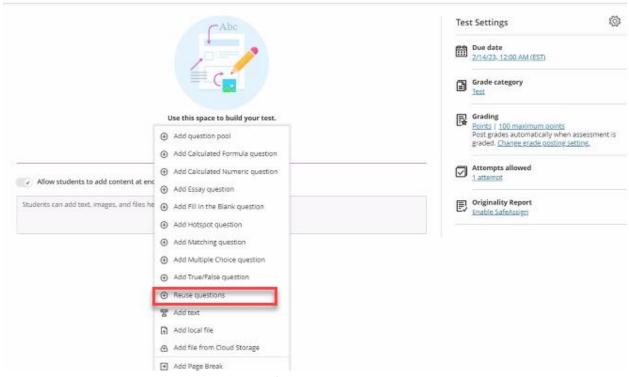

4. On the panel that appears, click the test button.

- 5. Hover toward the middle of the blank area and click the + button that appears.
- 6. Click Reuse Questions.

7. On the page that will appear you will see all of the test banks that were previously imported into your Blackboard course. Please check the box next to any of the test banks, to see questions specifically for that chapter.