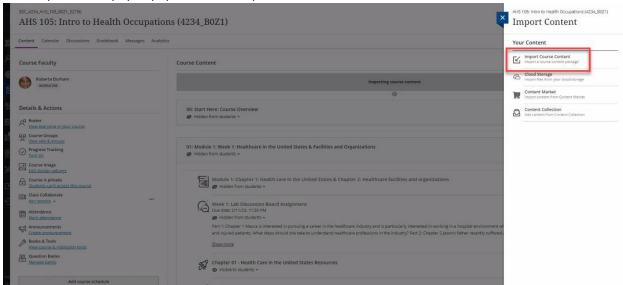

6. On the panel that pops up, please click Import Course Content

- 7. Locate the test bank file that you downloaded onto your computer from step 3.
- 8. Once the file has finished downloading, you will be able to locate the test banks in a folder at the bottom of the course content page.
  - a. You can drag the test bank files into your different modules that you have created at this point.
  - b. It's highly recommended to change the name of the test to something different.
    - i. Example: From Test Bank Chapter 1 to Chapter 1 Test.