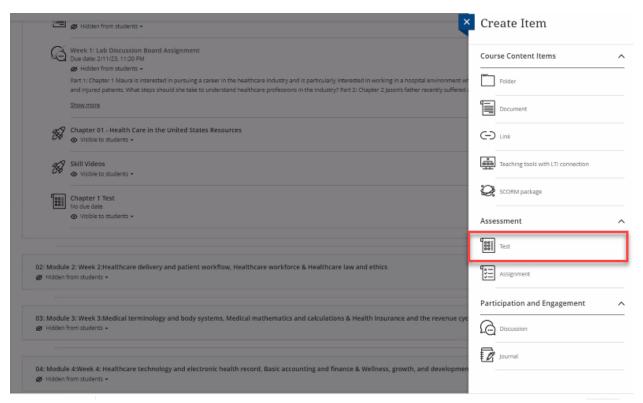

4. On the panel that appears, click the test button.

- 5. Hover toward the middle of the blank area and click the + button that appears.
- 6. Click Reuse Questions.

7. On the page that will appear you will see all of the test banks that were previously imported into your Blackboard course. Please check the box next to any of the test banks, to see questions specifically for that chapter.