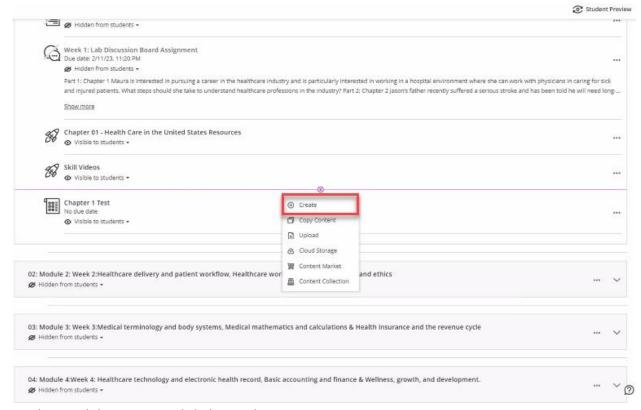

## **Creating Custom Quiz from the Imported Test Banks**

- 1. In Blackboard Ultra, go into your course.
- 2. Under the Course Content page, hover in the center where you'd like to add a custom quiz and click the + button.
- 3. Click Create.