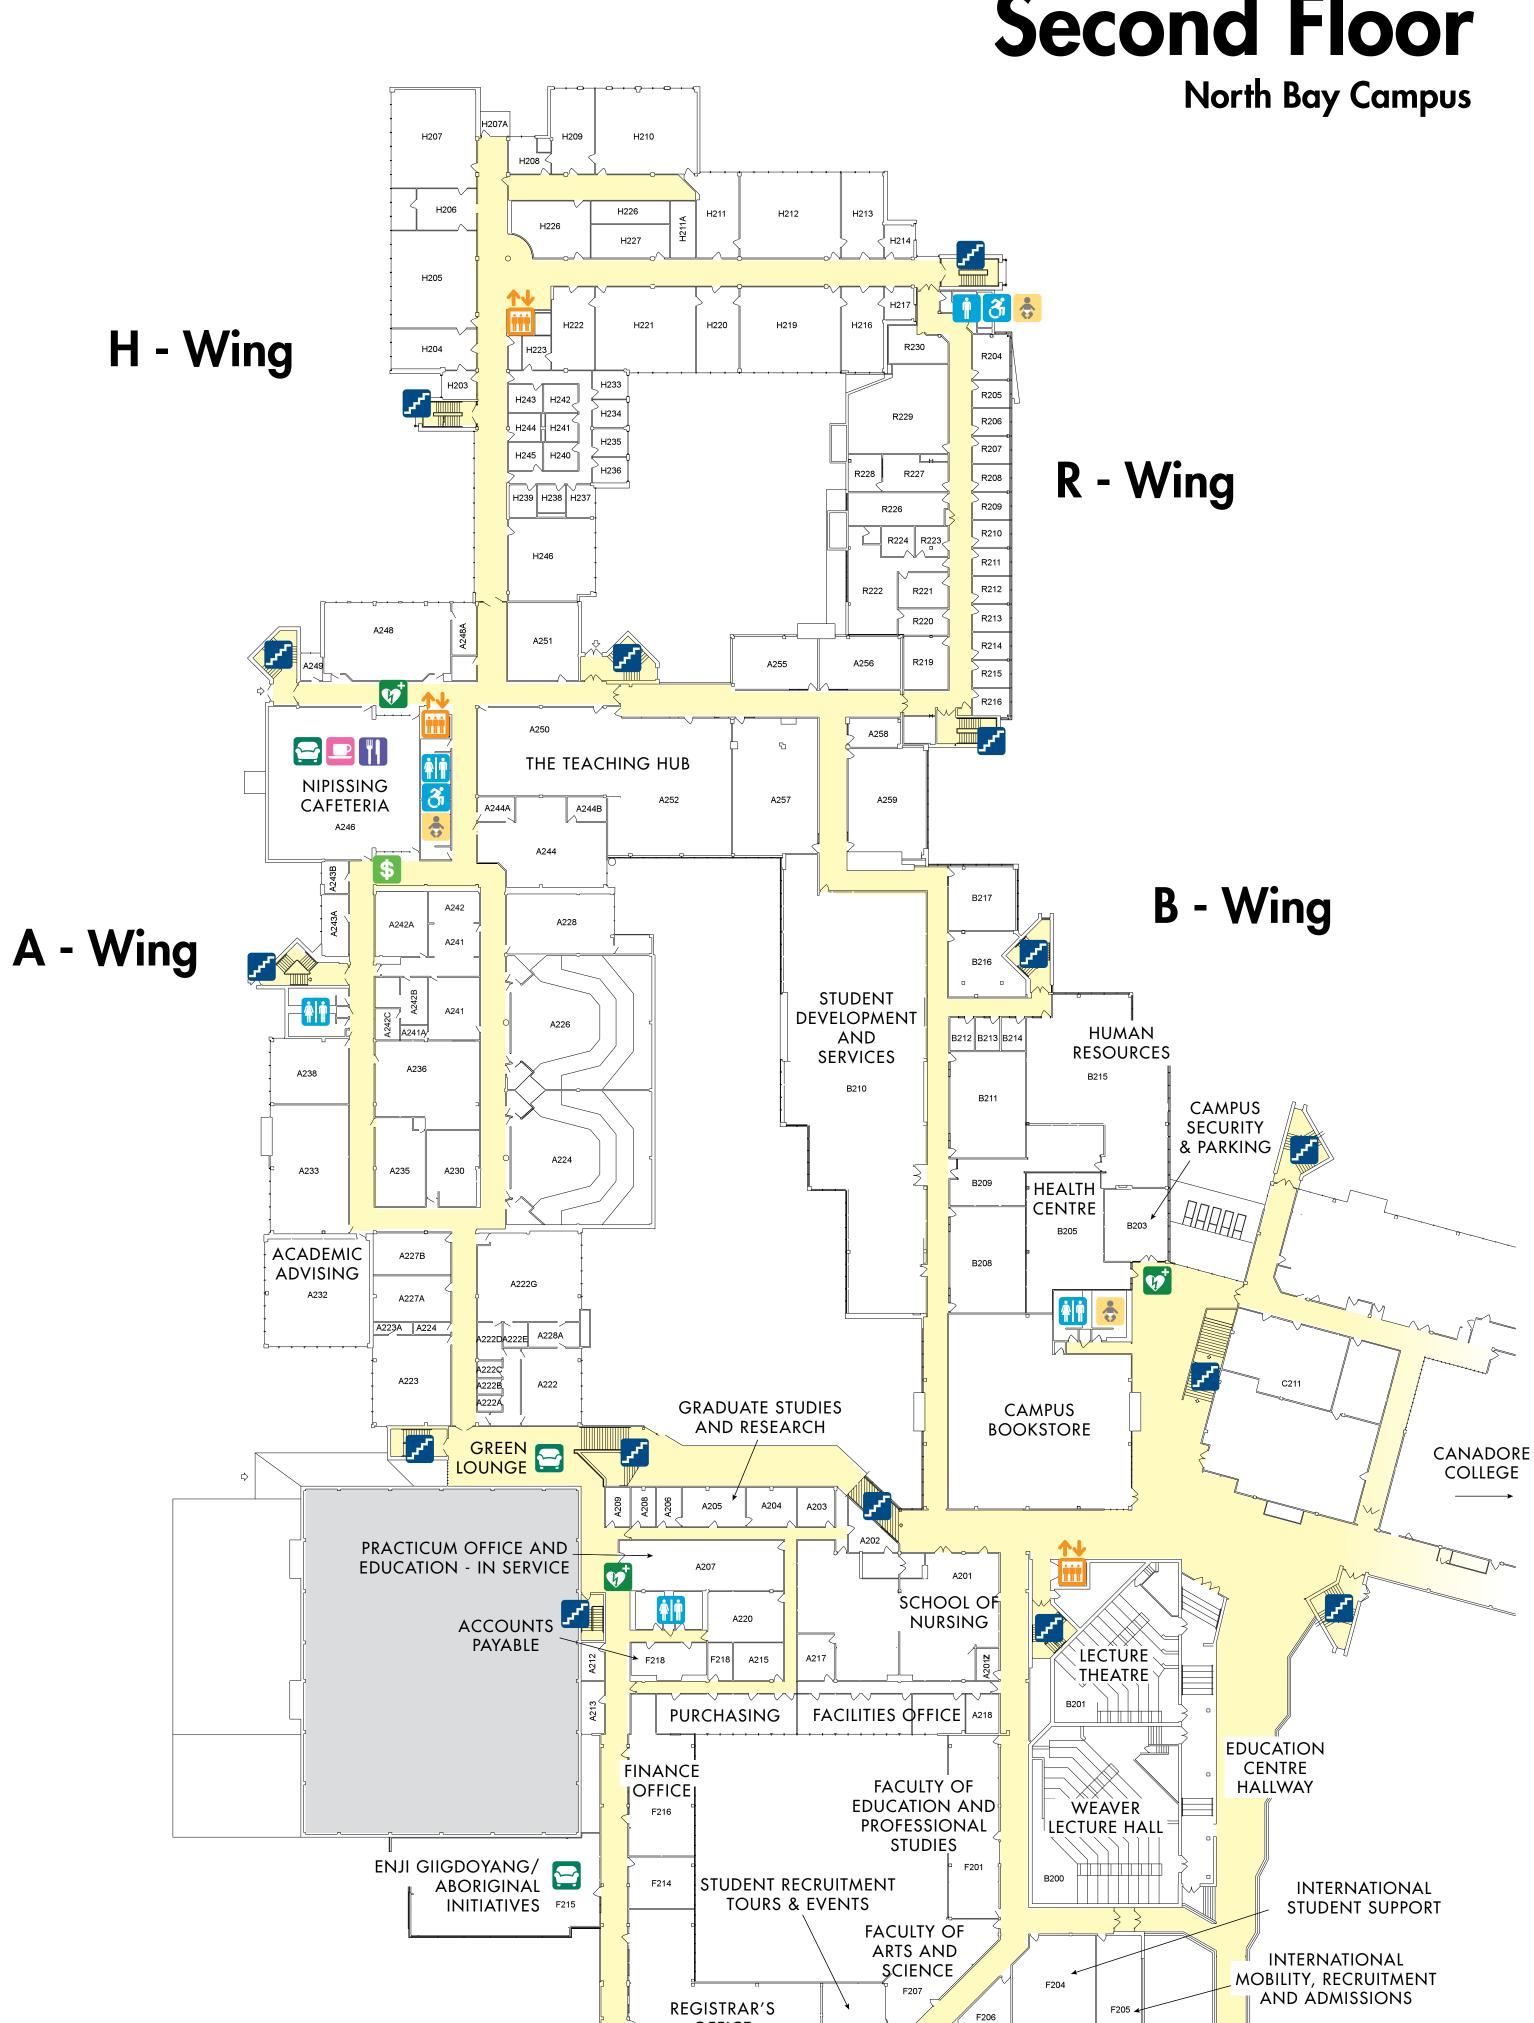

## Second Floor

**1** Defibrillator

F - Wing

- \$ ATM Cafeteria
- Coffee Lounge Area
- **Washrooms**
- Barrier Free Washroom Gender Neutral Washroom locations:

**NIPISSING THEATRE** F213

- A-Wing, 3rd Floor
- Harris Learning Library, 3rd Floor
- R.J. Surtees Student Athletics Centre • Monastery Hall, all public washrooms
- Change Table locations:

MAIN

**ENTRANCE** 

OFFICE

VITTORIO FEDELI BUSINESS CENTRE F210

MUSIC

ROOMF212

- A-wing, 1st Floor, Women's washroom
- H-wing, 1st Floor, Women's washroom
- A-wing, 2nd Floor, Men's and Women's washrooms
- B-wing, 2nd Floor (by the Security Office), Men's and Women's washrooms

G - Wing

- F-wing, 2nd Floor, Men's and Women's washrooms
- R-wing, 2nd Floor, Men's washroom
- F-wing, 3rd Floor, Men's and Women's washrooms
- H-wing, 3rd Floor, Men's washroom
- R-wing, 3rd Floor, Women's washroom • Harris Learning Library, 3rd Floor, Gender Neutral washroom