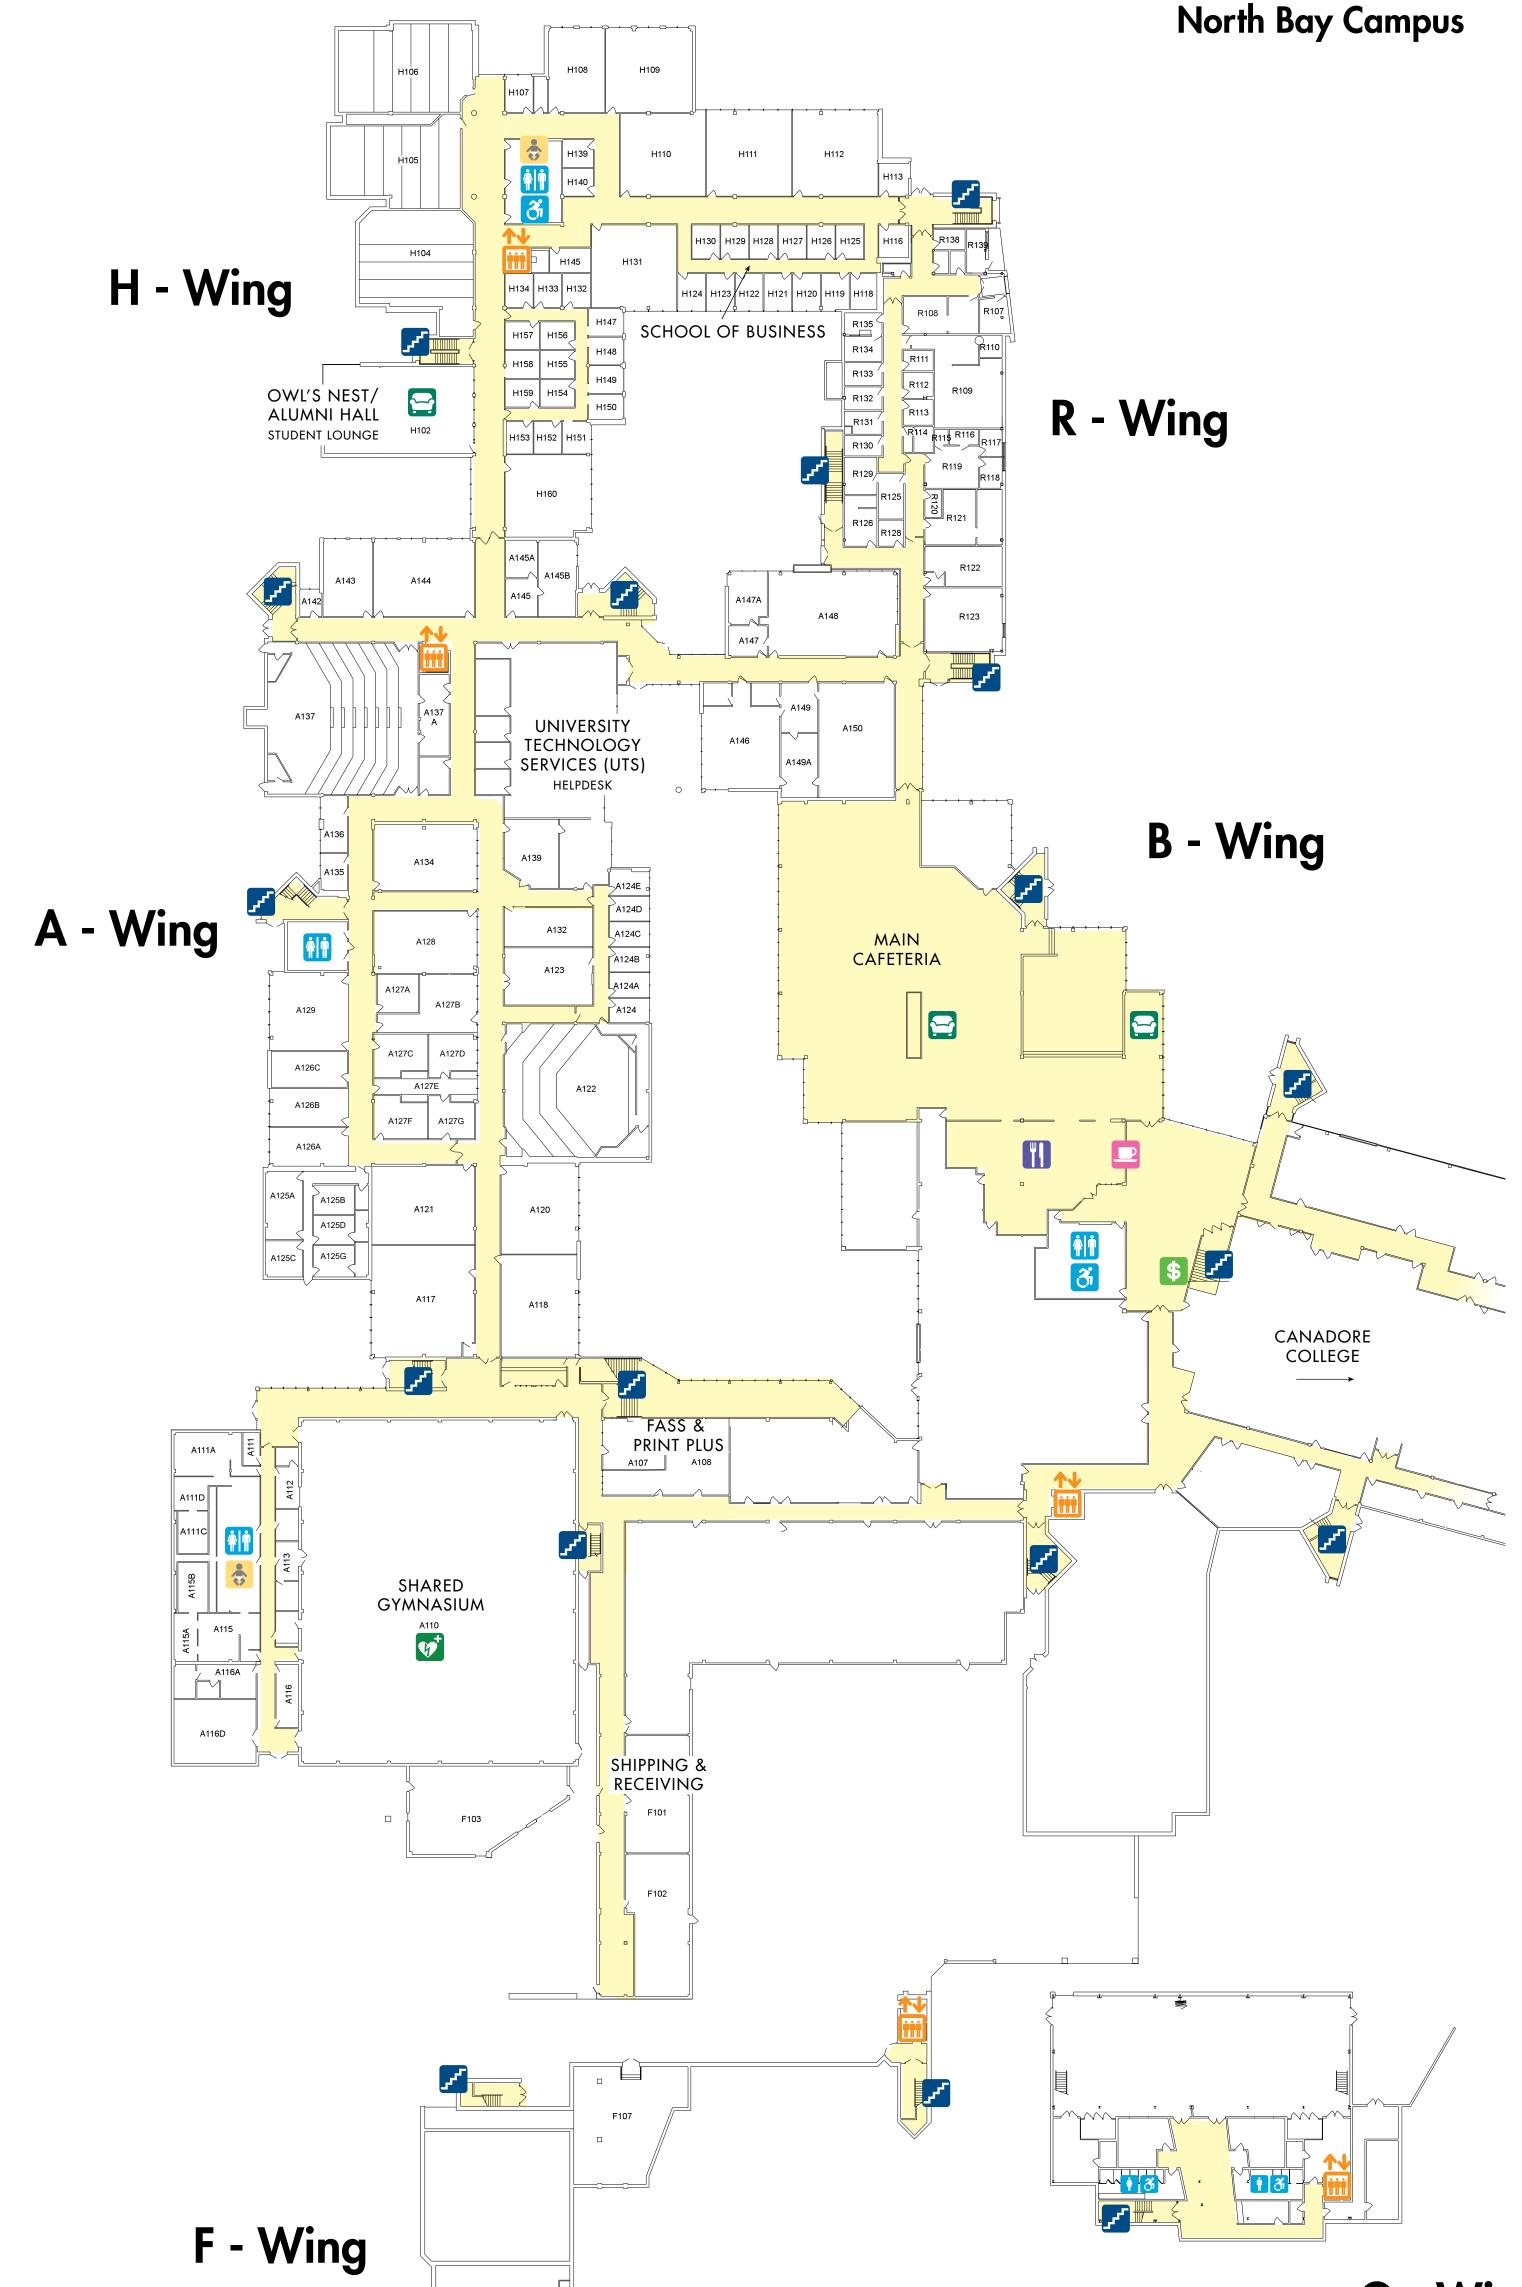

## First Floor

G - Wing

Elevator Washrooms **Stairs** ð Barrier Free Washroom **v** Defibrillator Gender Neutral Washroom locations: S ATM • A-Wing, 3rd Floor Cafeteria • Harris Learning Library, 3rd Floor Coffee • R.J. Surtees Student Athletics Centre

E Lounge Area

- Monastery Hall, all public washrooms
- 👌 Change Table locations:
  - A-wing, 1st Floor, Women's washroom
  - H-wing, 1st Floor, Women's washroom
  - A-wing, 2nd Floor, Men's and Women's washrooms
  - B-wing, 2nd Floor (by the Security Office), Men's and Women's washrooms
  - F-wing, 2nd Floor, Men's and Women's washrooms
  - R-wing, 2nd Floor, Men's washroom
  - F-wing, 3rd Floor, Men's and Women's washrooms
  - H-wing, 3rd Floor, Men's washroom
  - R-wing, 3rd Floor, Women's washroom
  - Harris Learning Library, 3rd Floor, Gender Neutral washroom