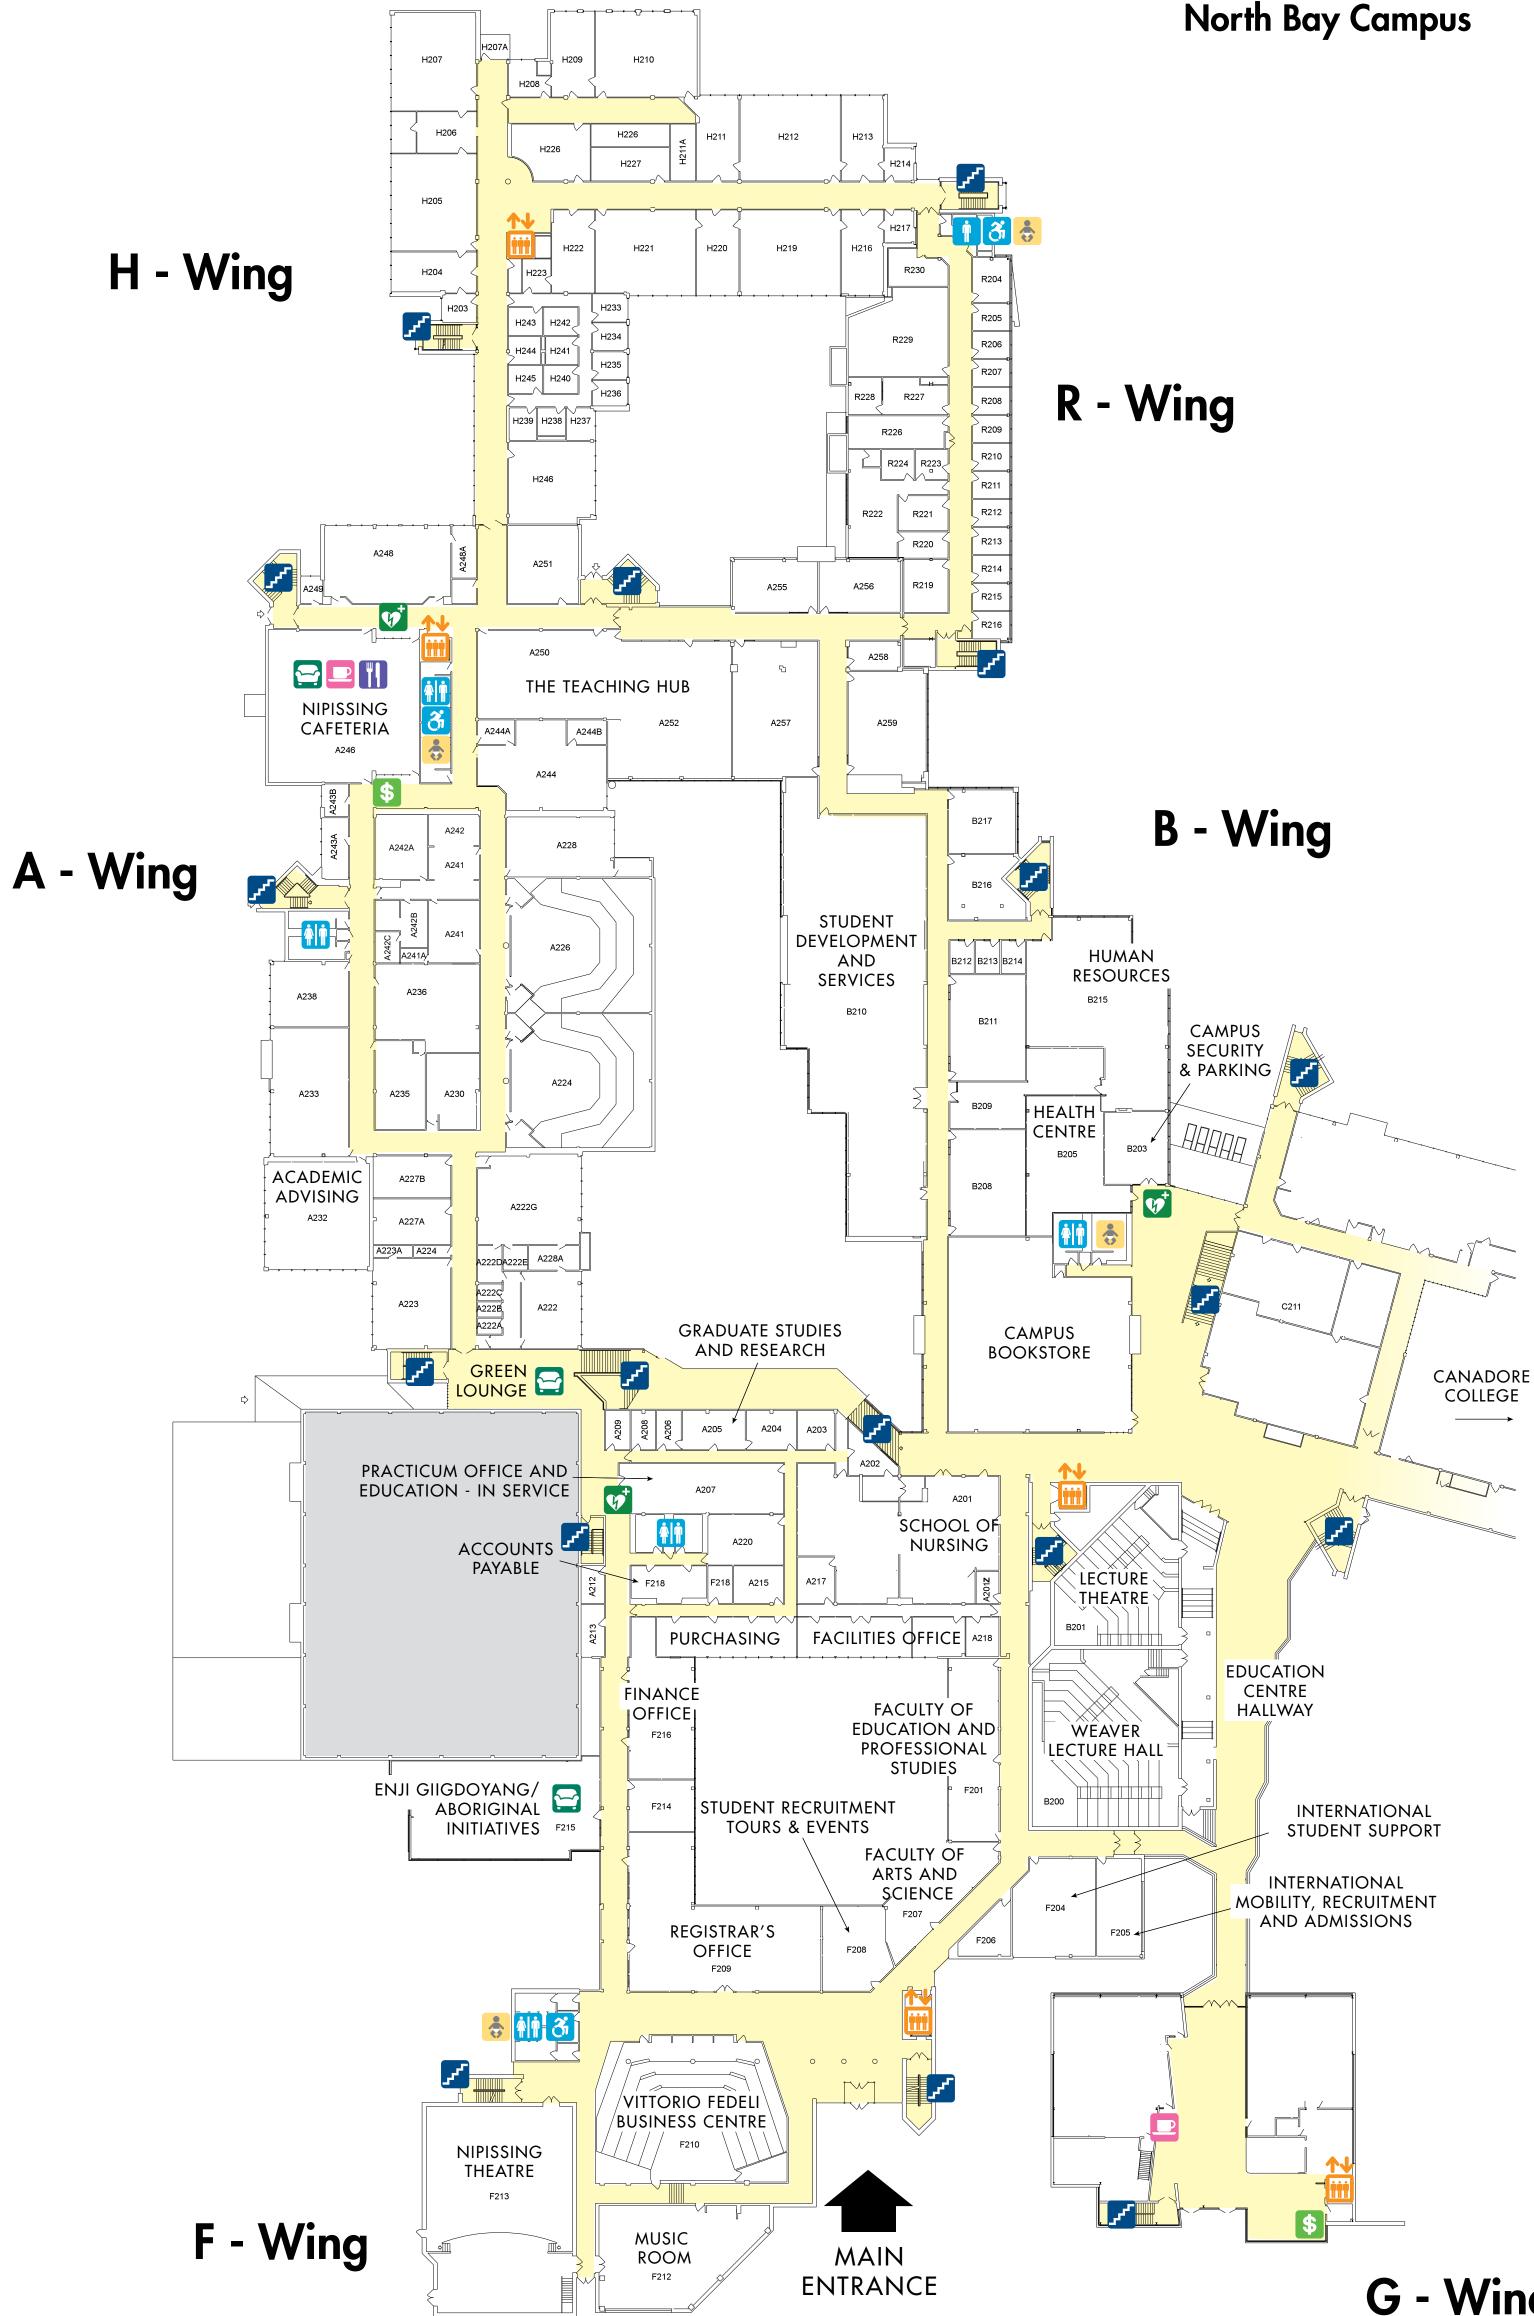

## **Second Floor**

G - Wing

Elevator Washrooms **Stairs** Barrier Free Washroom 3 **v** Defibrillator Gender Neutral Washroom locations: S ATM • A-Wing, 3rd Floor Cafeteria • Harris Learning Library, 3rd Floor 🖸 Coffee • R.J. Surtees Student Athletics Centre

🔁 Lounge Area

- Monastery Hall, all public washrooms
- Change Table locations:
  - A-wing, 1st Floor, Women's washroom
  - H-wing, 1st Floor, Women's washroom
  - A-wing, 2nd Floor, Men's and Women's washrooms
  - B-wing, 2nd Floor (by the Security Office), Men's and Women's washrooms
  - F-wing, 2nd Floor, Men's and Women's washrooms
  - R-wing, 2nd Floor, Men's washroom
  - F-wing, 3rd Floor, Men's and Women's washrooms
  - H-wing, 3rd Floor, Men's washroom
  - R-wing, 3rd Floor, Women's washroom
  - Harris Learning Library, 3rd Floor, Gender Neutral washroom