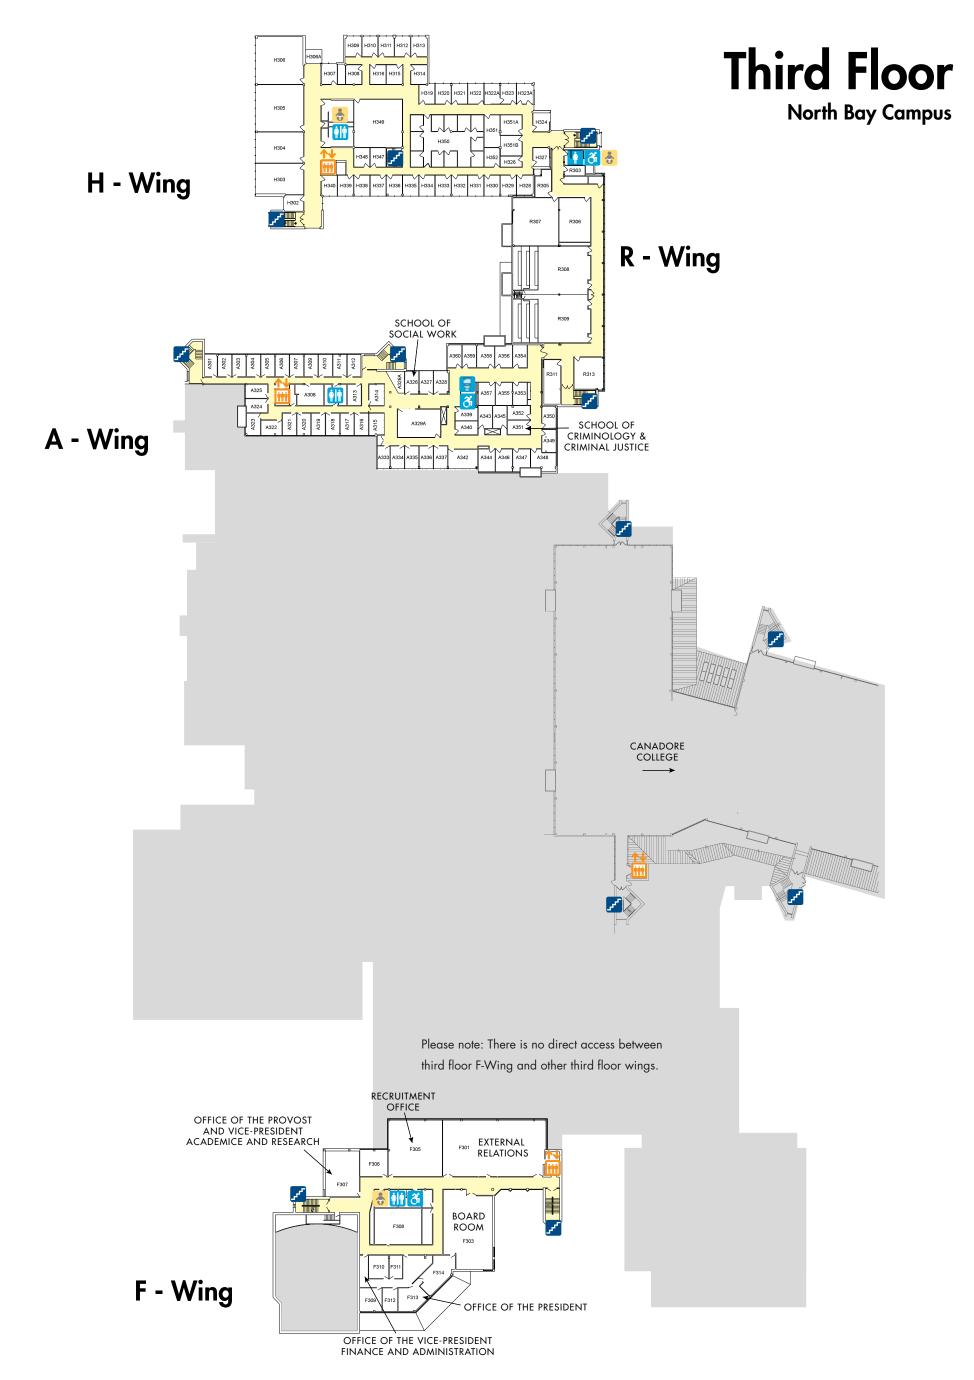

- Elevator
  Stairs
  Defibrillator
  ATM
  Cafeteria
  Coffee
  Lounge Area
  - Washrooms

💰 Barrier Free Washroom

- Gender Neutral Washroom locations:
  - A-Wing, 3rd Floor
  - Harris Learning Library, 3rd Floor
  - R.J. Surtees Student Athletics Centre
  - Monastery Hall, all public washrooms
- 👌 Change Table locations:
  - A-wing, 1st Floor, Women's washroom
  - H-wing, 1st Floor, Women's washroom
  - A-wing, 2nd Floor, Men's and Women's washrooms
  - B-wing, 2nd Floor (by the Security Office), Men's and Women's washrooms
  - F-wing, 2nd Floor, Men's and Women's washrooms
  - R-wing, 2nd Floor, Men's washroom
  - F-wing, 3rd Floor, Men's and Women's washrooms
  - H-wing, 3rd Floor, Men's washroom
  - R-wing, 3rd Floor, Women's washroom
  - Harris Learning Library, 3rd Floor, Gender Neutral washroom