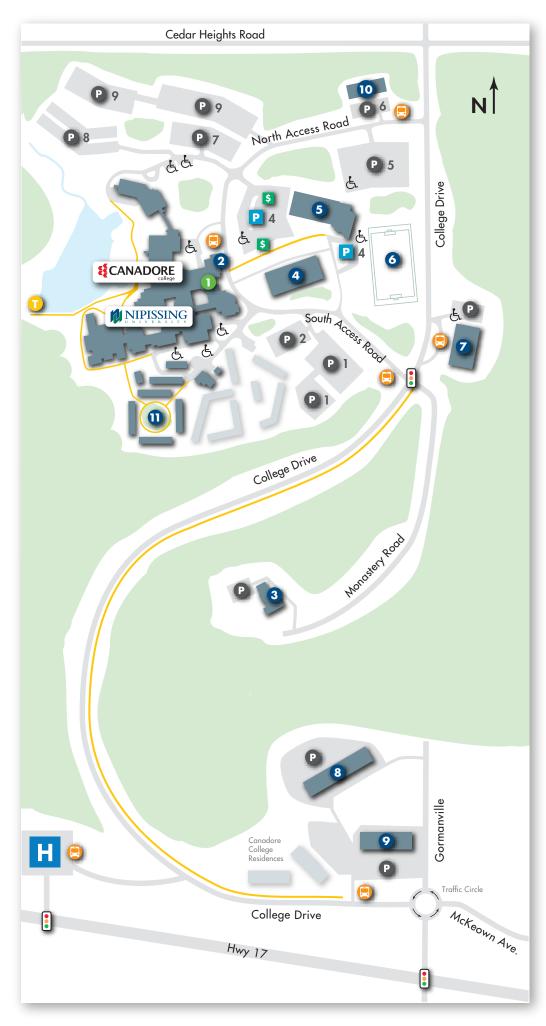

## NIPISSING CAMPUS MAP

- Nipissing Main Entrance
- Canadore Entrance
- 3 Monastery Hall
- 4 Harris Learning Library
- 6 R.J. Surtees Athletics Centre
- Turf Field
- NUSU Student Centre Residences:
- 8 Chancellors House
- Pounders House
- 10 Governors House
- Townhouse-Style Residences
- Parking Lots (permit required)
- 2 Parking Lot Number
- P Visitor Parking Lot (pay & display)
- Pay & Display Machines
- & Disability Parking
- Walking/Bike Paths
- Campus Trails Entrance (20 km)
  www.campustrails.com
- City Bus Stops